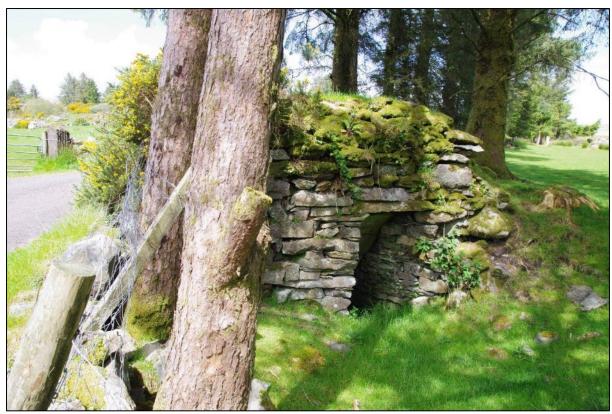

Plate 14.6 View of potential standing stone in lands to south of T13

Plate 14.7 View of Lime Kiln CO057-002001- in field adjacent to grid connection route

Plate 14.8 View from west towards Radial Cairn CO069-040---- (indicated with arrow) in lands outside east end of Site