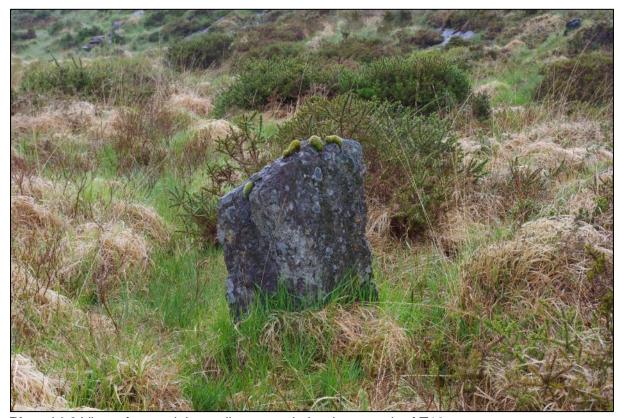

Plate 14.6 View of potential standing stone in lands to south of T13

Plate 14.7 View of Lime Kiln CO057-002001- in field adjacent to grid connection route

Plate 14.8 View from west towards Radial Cairn CO069-040---- (indicated with arrow) in lands outside east end of Site