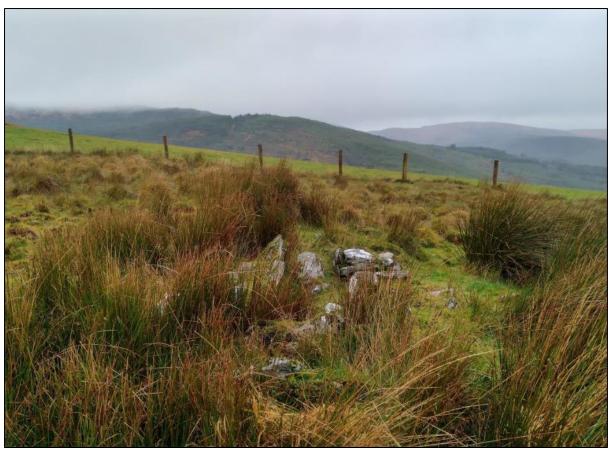

## **APPENDIX 14.1 PLATES**

Plate 14.1 View of Wedge tomb C069-093 from northeast

Plate 14.2 View from east of alignment view of Wedge tomb C069-093---- towards west

Plate 14.3 View of remains of Wedge tomb C069-003---- facing west-southwest