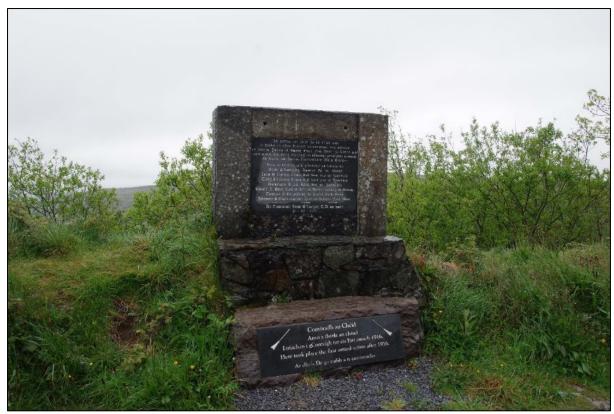

Plate 14.9 Memorial Plaque at roadside to south of the Site

Plate 14.10 General view towards location of T1 from south

Plate 14.11 General view towards location of T2 from east

Plate 14.12 General view towards location of T3 from north