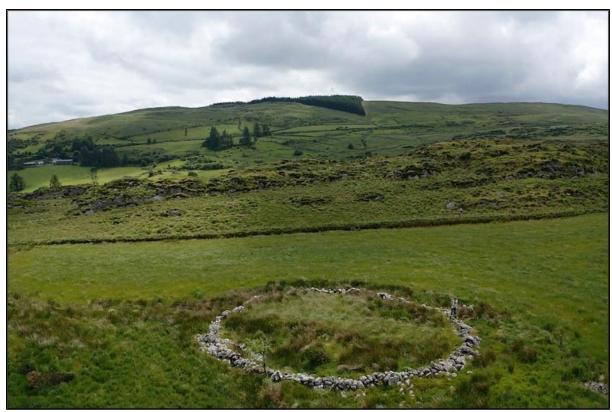

Plate 14.4 General view from south towards location of wedge tomb CO069-003---- showing extent of recent land improvement works in area to west. No trace of field boundary CO069-070---- noted in area

Plate 14.5 Drone view of Enclosure CO069-002---- from north with proposed location of substation on ridgeline to south