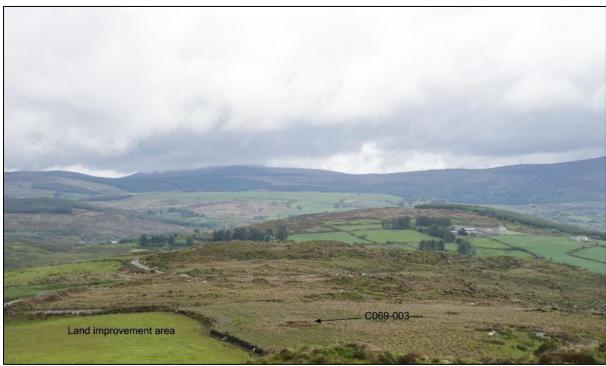

Plate 14.4 General view from south towards location of wedge tomb CO069-003---- showing extent of recent land improvement works in area to west. No trace of field boundary CO069-070---- noted in area

Plate 14.5 Drone view of Enclosure CO069-002---- from north with proposed location of substation on ridgeline to south